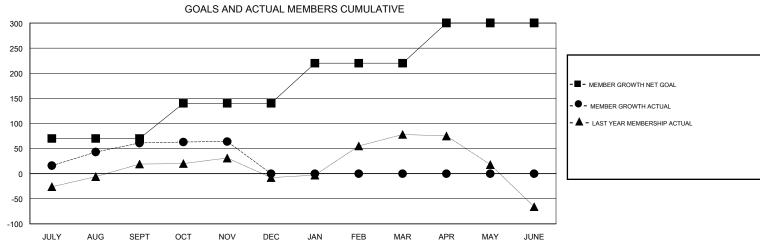

## District 301D1

GMT: LOCATION PHILIPPINES GMT CA

| ·····         |               | -           |               | _                     |                           |                         | J                                                  |  |
|---------------|---------------|-------------|---------------|-----------------------|---------------------------|-------------------------|----------------------------------------------------|--|
| Clubs         |               |             |               | Members               |                           |                         |                                                    |  |
|               | RESULTS FOR   | R 2019-2020 |               | RESULTS FOR 2019-2020 |                           |                         |                                                    |  |
| QUARTER       | NEW CLUB GOAL | NEW CLUBS   | DROPPED CLUBS | QUARTER               | MEMBER GROWTH NET<br>GOAL | MEMBER GROWTH<br>ACTUAL | DROPPED<br>MEMBERS ACTUAL<br>(including transfers) |  |
| JULY/AUG/SEPT | 1             | 0           | 1             | JULY/AUG/SEPT         | 70                        | 94                      | 30                                                 |  |
| OCT/NOV/DEC   | 1             | 0           | 0             | OCT/NOV/DEC           | 70                        | 21                      | 17                                                 |  |
| JAN/FEB/MAR   | 2             | 0           | 0             | JAN/FEB/MAR           | 80                        | 0                       | 0                                                  |  |
| APR/MAY/JUNE  | 2             | 0           | 0             | APR/MAY/JUNE          | 80                        | 0                       | 0                                                  |  |