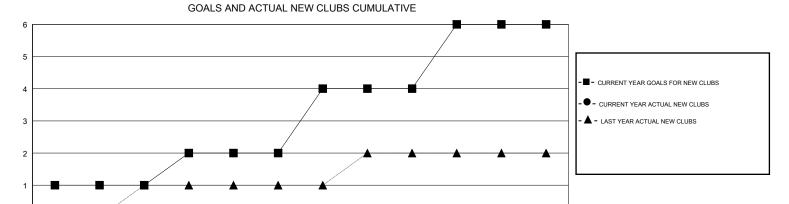

## District 301D1

GMT: LOCATION PHILIPPINES GMT CA

| ·····         |               | -           |               | _                     |                           |                         | J                                                  |  |
|---------------|---------------|-------------|---------------|-----------------------|---------------------------|-------------------------|----------------------------------------------------|--|
| Clubs         |               |             |               | Members               |                           |                         |                                                    |  |
|               | RESULTS FOR   | R 2019-2020 |               | RESULTS FOR 2019-2020 |                           |                         |                                                    |  |
| QUARTER       | NEW CLUB GOAL | NEW CLUBS   | DROPPED CLUBS | QUARTER               | MEMBER GROWTH NET<br>GOAL | MEMBER GROWTH<br>ACTUAL | DROPPED<br>MEMBERS ACTUAL<br>(including transfers) |  |
| JULY/AUG/SEPT | 1             | 0           | 1             | JULY/AUG/SEPT         | 70                        | 94                      | 30                                                 |  |
| OCT/NOV/DEC   | 1             | 0           | 0             | OCT/NOV/DEC           | 70                        | 21                      | 17                                                 |  |
| JAN/FEB/MAR   | 2             | 0           | 0             | JAN/FEB/MAR           | 80                        | 0                       | 0                                                  |  |
| APR/MAY/JUNE  | 2             | 0           | 0             | APR/MAY/JUNE          | 80                        | 0                       | 0                                                  |  |